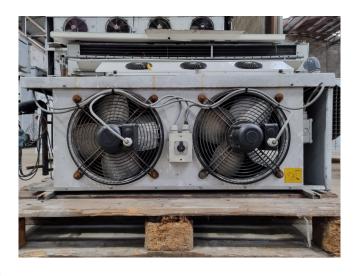

#### **Used Helpman LEX 10-7-E**

Used Helpman LEX 10-7-E evaporator on Freon. Complete with 2 ATB fans that have a diameter of 305 mm and a total airflow of 3.680 m³/h. \*All components of this used evaporator will be tested on good working, leak free condition (electro engines), coils, bearings) Choosing HOSBV means buying with warranty. We perform a industrial cleaning and rust spots will be covered. Also, we can arrange your shipment.