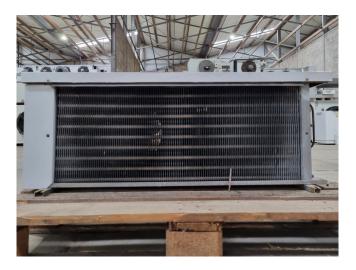

#### **Used Helpman LEX 10-7-E**

Used Helpman LEX 10-7-E evaporator on Freon. Complete with 2 ATB fans that have a diameter of 305 mm and a total airflow of 3.680 m³/h. \*All components of this used evaporator will be tested on good working, leak free condition (electro engines), coils, bearings) Choosing HOSBV means buying with warranty. We perform a industrial cleaning and rust spots will be covered. Also, we can arrange your shipment.