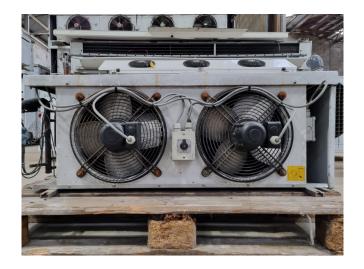

#### **Used Helpman LEX 10-7-E**

Used Helpman LEX 10-7-E evaporator on Freon. Complete with 2 ATB fans that have a diameter of 305 mm and a total airflow of 3.680 m³/h. \*All components of this used evaporator will be tested on good working, leak free condition (electro engines), coils, bearings) Choosing HOSBV means buying with warranty. We perform a industrial cleaning and rust spots will be covered. Also, we can arrange your shipment.