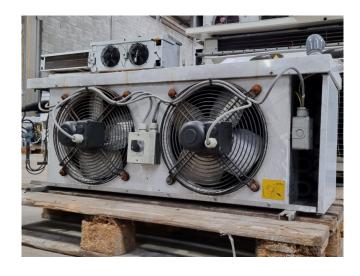

#### **Used Helpman LEX 10-7-E**

Used Helpman LEX 10-7-E evaporator on Freon. Complete with 2 ATB fans that have a diameter of 305 mm and a total airflow of 3.680 m³/h. \*All components of this used evaporator will be tested on good working, leak free condition (electro engines), coils, bearings) Choosing HOSBV means buying with warranty. We perform a industrial cleaning and rust spots will be covered. Also, we can arrange your shipment.