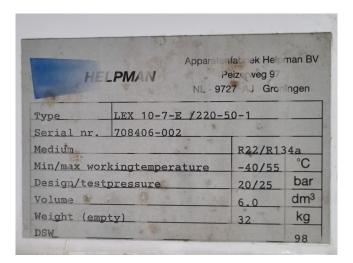

### **Specifications**

| Brand           | Helpman         |
|-----------------|-----------------|
| Туре            | LEX 10-7-E      |
| kW              | 4,1             |
| Refrigerant     | Freon           |
| Number of Fans  | 2               |
| Fin Space in mm | 7               |
| Defrosting      | None            |
| m³/h            | 3.680           |
| Sizes           | 1420x520x530 mm |
|                 | (LxWxH)         |
| Volume          | 6 dm³           |
| Weight          | 32 kg           |
| Stock           | 1               |