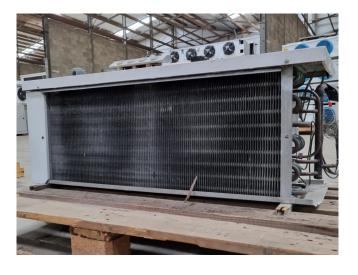

#### **Used Helpman LEX 10-7-E**

Used Helpman LEX 10-7-E evaporator on Freon. Complete with 2 ATB fans that have a diameter of 305 mm and a total airflow of 3.680 m³/h. \*All components of this used evaporator will be tested on good working, leak free condition (electro engines), coils, bearings) Choosing HOSBV means buying with warranty. We perform a industrial cleaning and rust spots will be covered. Also, we can arrange your shipment.