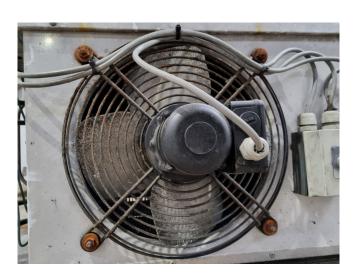

#### **Used Helpman LEX 10-7-E**

Used Helpman LEX 10-7-E evaporator on Freon. Complete with 2 ATB fans that have a diameter of 305 mm and a total airflow of 3.680 m³/h. \*All components of this used evaporator will be tested on good working, leak free condition (electro engines), coils, bearings) Choosing HOSBV means buying with warranty. We perform a industrial cleaning and rust spots will be covered. Also, we can arrange your shipment.